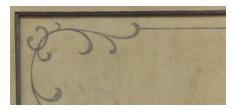

### **BORDER OPTIONS**

Choose from 11 border options.

Acanthus

Agate

Art Deco

Greek Key

Malachite

Petrified Wood

Picture Frame Striping

Riverbend

Scroll

Tiger's Eye / Black

Tiger's Eye / Brown