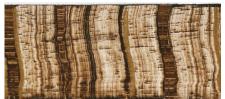

### **BORDER OPTIONS**

Choose from 11 border options.

Acanthus

Agate

Art Deco

Greek Key

Malachite

Petrified Wood

Picture Frame Striping

Riverbend

Scroll

Tiger's Eye / Black

Tiger's Eye / Brown