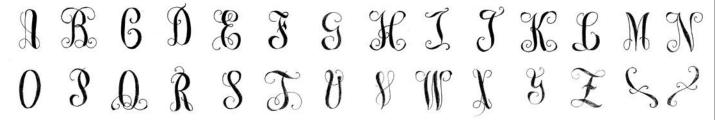

### **MONOGRAM OPTIONS** -

For Monogram Option, choose door panels, case tops, or drawer fronts.