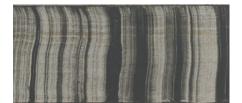

### **BORDER OPTIONS**

Choose from 11 border options.

Acanthus

Agate

Art Deco

Greek Key

Malachite

Petrified Wood

Picture Frame Striping

Riverbend

Scroll

Tiger's Eye / Black

Tiger's Eye / Brown