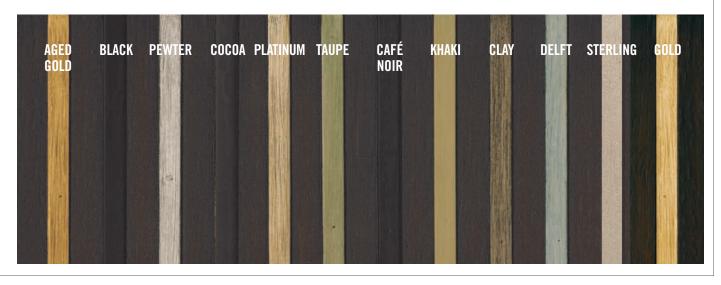

## SPECIFY THE COLOR USING ANY OF OUR STRIPING COLORS

If a style has physical distressing, we will rub through the areas of decoration to appear appropriately aged; if there is no physical distressing the decoration will not have rub through.