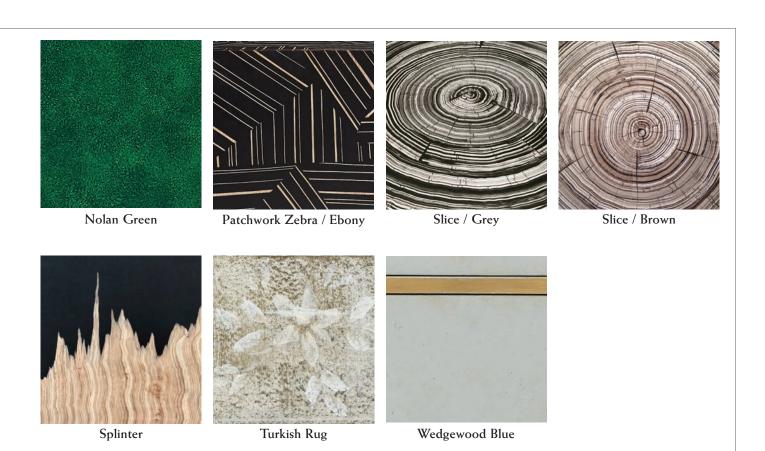

ons. These items are designated by the American Flag icon in the catalog. These embellishments are designed and handpainted by our American artisans. No stencils, no machines; every piece is a one of kind masterpiece, designed by you.

## SELECT BORDER OR PANEL OPTION

For Border Options, choose door panels, case tops, or drawer fronts. For Panel Options, choose door panels, case tops, or drawer fronts. Available on any piece shown with American Flag in our catalog. 🛒 Specify Finish Number -LL.

### **BORDER OPTIONS**

Choose from 11 border options.



Acanthus



Agate



Art Deco



Greek Key



Malachite



Petrified Wood



Picture Frame Striping



Riverbend



Scroll



Tiger's Eye / Black



Tiger's Eye / Brown

# HAND DECORATING

# PANEL OPTIONS -

Choose from 23 panel options.





### **MONOGRAM OPTIONS** -

For Monogram Option, choose door panels, case tops, or drawer fronts.



## SPECIFY THE COLOR USING ANY OF OUR STRIPING COLORS

If a style has physical distressing, we will rub through the areas of decoration to appear appropriately aged; if there is no physical distressing the decoration will not have rub through.