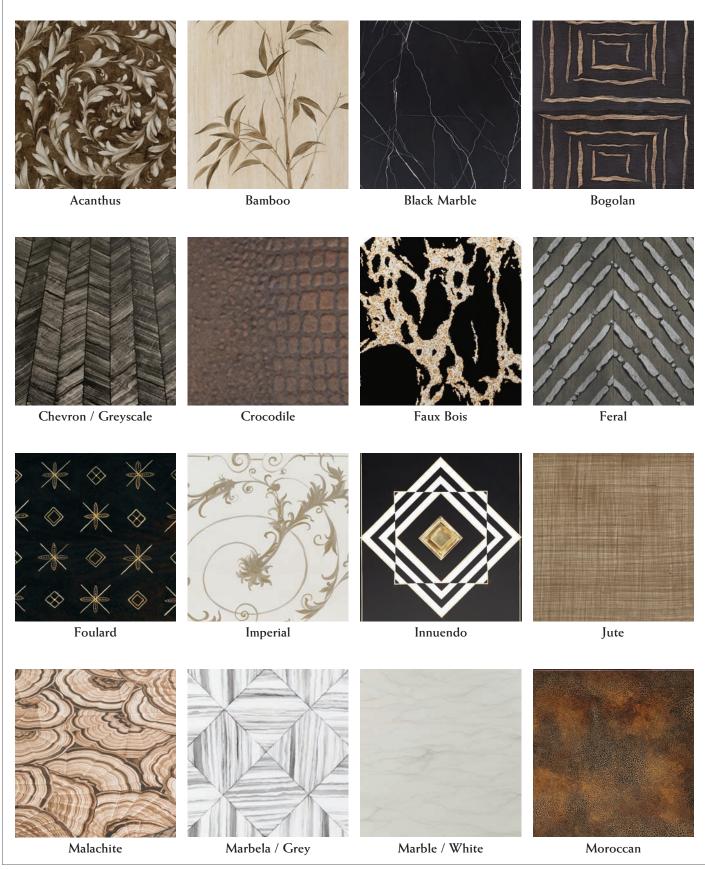

tions. These items are designated by the American Flag icon in the catalog. These embellishments are designed and handpainted by our American artisans. No stencils, no machines; every piece is a one of kind masterpiece, designed by you.

## SELECT BORDER OR PANEL OPTION

For Border Options, choose door panels, case tops, or drawer fronts. For Panel Options, choose door panels, case tops, or drawer fronts. Available on any piece shown with American Flag in our catalog. 🛒 Specify Finish Number -LL.

### **BORDER OPTIONS**

Choose from 11 border options.



Acanthus



Agate



Art Deco



Greek Key



Malachite



Petrified Wood



Picture Frame Striping



Riverbend



Scroll



Tiger's Eye / Black



Tiger's Eye / Brown

# HAND DECORATING

# PANEL OPTIONS -

Choose from 23 panel options.





### **MONOGRAM OPTIONS** -

For Monogram Option, choose door panels, case tops, or drawer fronts.



## SPECIFY THE COLOR USING ANY OF OUR STRIPING COLORS

If a style has physical distressing, we will rub through the areas of decoration to appear appropriately aged; if there is no physical distressing the decoration will not have rub through.